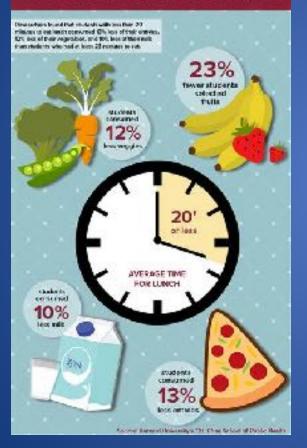

### Smart Snacks Rule

More than a quarter of kids' daily calories may come from snacks

Smart snacks make the healthy choice the easy choice