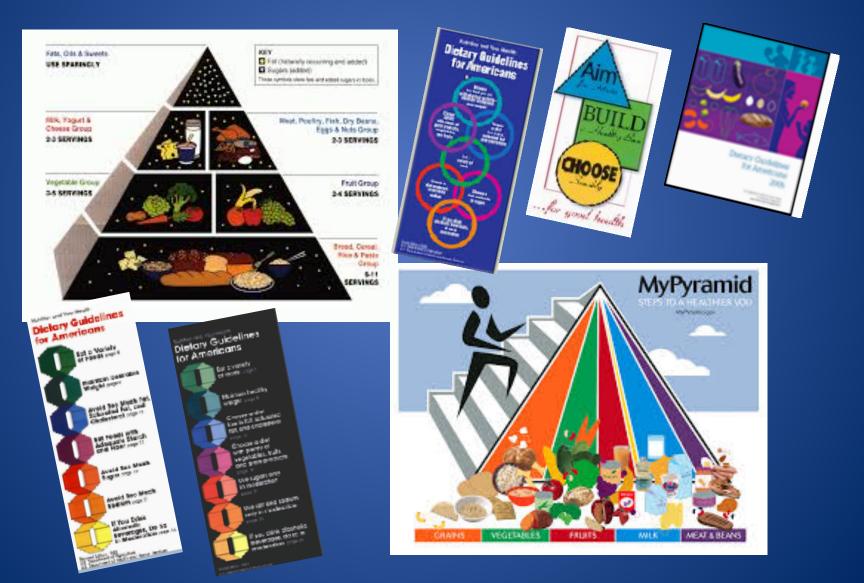

#### Evolving Dietary Guidance -1970s-1980s

"Food alone cannot make you healthy. But good eating habits based on moderation and variety can help keep you healthy or even improve your health."

"If you are too fat, your chances of developing some chronic disorders are increased."

#### Evolving Dietary Guidance -1990s-2000s

#### Evolving Dietary Guidance -2010 to present