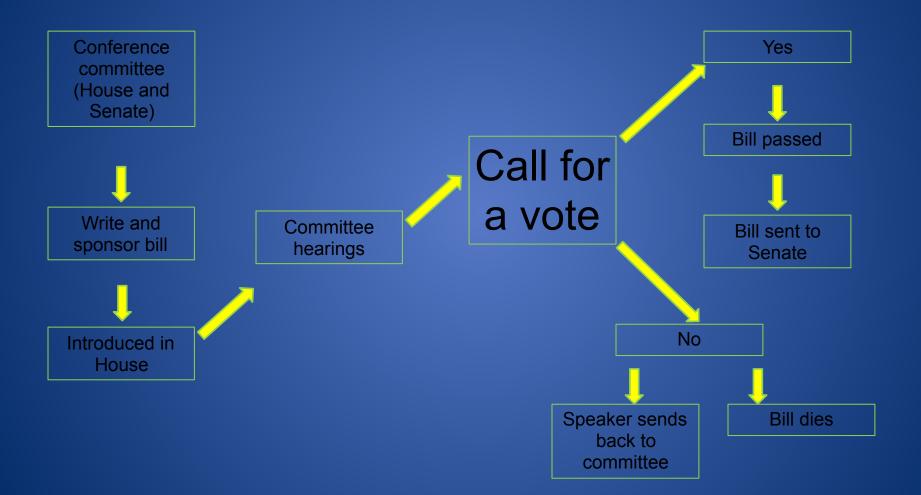

w vegetable for vitamin A--ot least every other day. Other waymobles and faults including patiences.

#### Plus other foods as needed to complete meals and to provide additional food energy and other food values

#### BREAD CEREAL GROUP

4 or more servings

Whole grain, esticited, ar restored

#### Evolving Dietary Guidance -1970s-1980s



"Food alone cannot make you healthy. But good eating habits based on moderation and variety can help keep you healthy or even improve your health."

"If you are too fat, your chances of developing some chronic disorders are increased."

#### Evolving Dietary Guidance -1990s-2000s



#### Evolving Dietary Guidance -2010 to present



#### Food, Nutrition, and Consumer Services



## Overview



### **The Process - Senate**



### **The Process - House**



## **Nutrition Safety Nets**

- •Supplemental Nutrition Assistance Program SNAP
- •Special Supplemental Nutrition Assistance Program for Women, Infant, and Children WIC
- •Food Insecurity and Nutrition Incentive Grant Program





# **Addressing the Challenges**

- About 1 in 10 households with children are food insecure
- More than 1 in 3 children are overweight or obese
  - Factors:
  - Poverty
  - Access to health care
  - Access to high quality foods
  - Lack of proper food education
  - Levels of physical activity





### **SNAP**











## Summer EBT

 Summer EBT seeks to bridge the food security gap for children in low income households when school is out.

 A \$30 or a \$60 per month per child benefit improved food security among children during the summer by one-third.