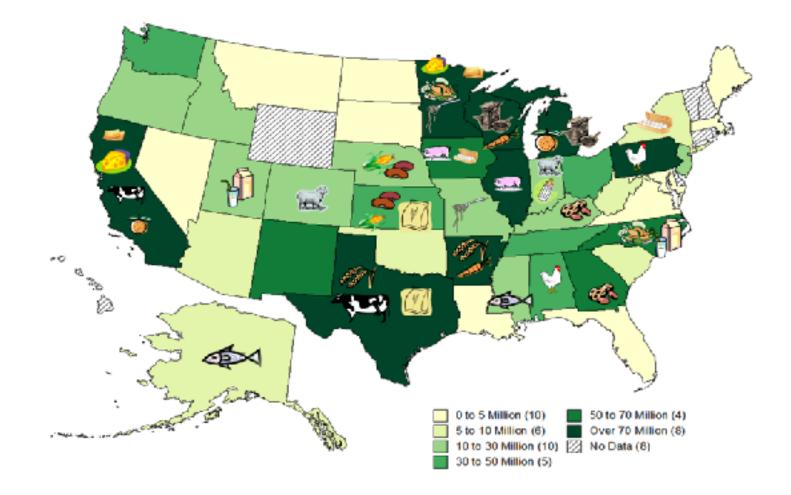

### Farmer' Markets

•8,669 around the country
•National Farmers
Market Directory

### Farm to School

of districts surveyed by USDA say they participate in farm to school activities.

and 42,587 schools

bringing the farm to school.

As a result, 23.6 million students are developing healthy eating habits and learning where their food comes from. Another 16% of school districts surveyed plan to start farm to school activities in the future.