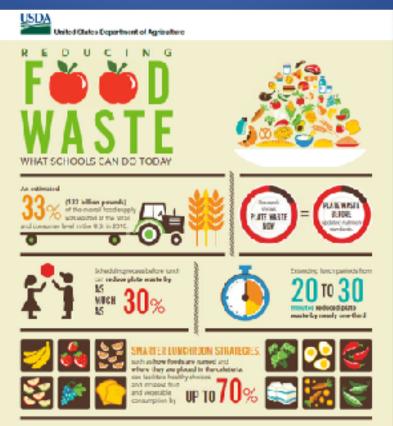

### Farm to School

of districts surveyed by USDA say they participate in farm to school activities.

and 42,587 schools

bringing the farm to school.

As a result, 23.6 million students are developing healthy eating habits and learning where their food comes from. Another 16% of school districts surveyed plan to start farm to school activities in the future.