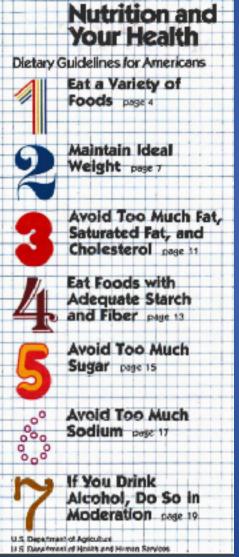

#### Evolving Dietary Guidance -1970s-1980s

"Food alone cannot make you healthy. But good eating habits based on moderation and variety can help keep you healthy or even improve your health."

"If you are too fat, your chances of developing some chronic disorders are increased."