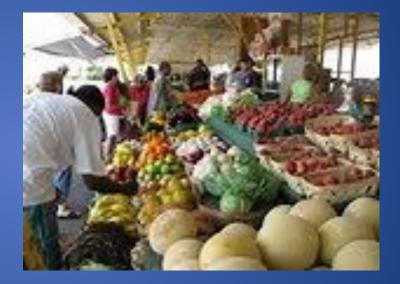

### Farmer' Markets

•8,669 around the country
•National Farmers
Market Directory