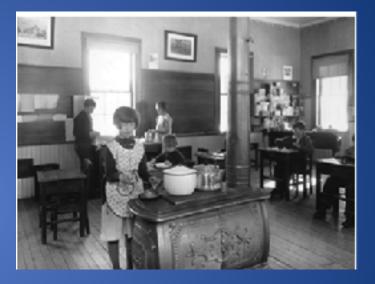

#### FOOD FOR YOUNG CHILDREN.

By Cancerso L. Howe, Security Anisten, Opics of Howe Researches

Boad for children between three and six pears of age should be chosen with reference to their beddit useds, as described in the

Bits is called by dell'invite a secolitation. Description de secone et al second de la second de quant sy ant second a second de quant sy ant second de s

following pages, and about the carefully property and attractively served as shown in the above picture.